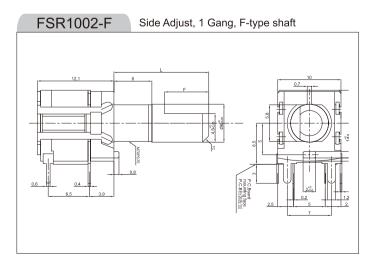

0 cycles min.

#### FSR1002 Series Rotary Pulse Switch

#### **Electrical characteristics**

- Rating......0.1A,DC 16V
- Contact Resistance......50m Ω Max
- Withstand Voltage.....AC 100V for 1 minute

#### **Mechanical characteristics**

- Total Rotational Angle......360° Continuous
- Resistance to soldering heat......260°±5C°, 5Sec. Max
- Rotational Torque......70~230gf.cm
- $\bullet \ Change over \ Angle ..... 18^{\circ} \pm 3^{\circ}$
- Push-Pull Strength.....Pull: 10.2Kgf Min; Push: 10.2Kgf Min.
- Number of detents(click)......20 detent

#### Durability

- Operating temperature range.....-30°C~+85°C
- Rotational Life......30,000 Cycles Min , CR is 150m Ω Max

#### Note 1: Shaft Type & Shaft Length:









## FSR1002 Series

### **Rotary Pulse Switch**



#### **HOW TO ORDER**