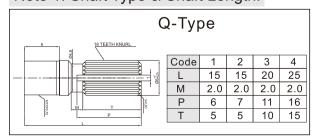

itch





#### **Feature**

- 1. Rotary pulse switch with 20 pulses
- 2.Long life 30,000 cycles min.

#### FSR1002 Series Rotary Pulse Switch

#### **Electrical characteristics**

- Rating......0.1A,DC 16V
- Contact Resistance......50m Ω Max
- Withstand Voltage.....AC 100V for 1 minute

#### **Mechanical characteristics**

- Total Rotational Angle......360° Continuous
- Resistance to soldering heat......260°±5C°, 5Sec. Max
- Rotational Torque......70~230gf.cm
- $\bullet \ Change over \ Angle ..... 18^{\circ} \pm 3^{\circ}$
- Push-Pull Strength.....Pull: 10.2Kgf Min; Push: 10.2Kgf Min.
- Number of detents(click)......20 detent

#### Durability

- Operating temperature range.....-30°C~+85°C
- Rotational Life......30,000 Cycles Min , CR is 150m Ω Max

#### Note 1: Shaft Type & Shaft Length:









## FSR1002 Series

### **Rotary Pulse Switch**



#### **HOW TO ORDER**