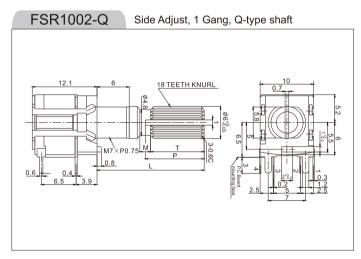

0,000 cycles min.

#### FSR1002 Series Rotary Pulse Switch

#### **Electrical characteristics**

- Rating......0.1A,DC 16V
- Contact Resistance......50m Ω Max
- Withstand Voltage.....AC 100V for 1 minute

#### **Mechanical characteristics**

- Total Rotational Angle......360° Continuous
- Resistance to soldering heat......260°±5C°, 5Sec. Max
- Rotational Torque......70~230gf.cm
- $\bullet \ Change over \ Angle ..... 18^{\circ} \pm 3^{\circ}$
- Push-Pull Strength.....Pull: 10.2Kgf Min; Push: 10.2Kgf Min.
- Number of detents(click)......20 detent

#### Durability

- Operating temperature range.....-30°C~+85°C
- Rotational Life......30,000 Cycles Min , CR is 150m Ω Max

#### Note 1: Shaft Type & Shaft Length:









## FSR1002 Series

### **Rotary Pulse Switch**



#### **HOW TO ORDER**