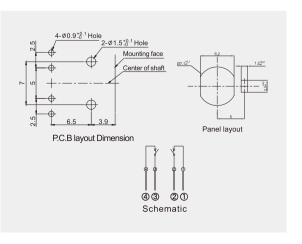

cycles min.

#### FSR1002 Series Rotary Pulse Switch

#### **Electrical characteristics**

- Rating......0.1A,DC 16V
- Contact Resistance......50m Ω Max
- Withstand Voltage.....AC 100V for 1 minute

#### **Mechanical characteristics**

- Total Rotational Angle......360° Continuous
- Resistance to soldering heat......260°±5C°, 5Sec. Max
- Rotational Torque......70~230gf.cm
- $\bullet \ Change over \ Angle ..... 18^{\circ} \pm 3^{\circ}$
- Push-Pull Strength.....Pull: 10.2Kgf Min; Push: 10.2Kgf Min.
- Number of detents(click)......20 detent

#### Durability

- Operating temperature range.....-30°C~+85°C
- Rotational Life......30,000 Cycles Min , CR is 150m Ω Max

#### Note 1: Shaft Type & Shaft Length:









## FSR1002 Series

### **Rotary Pulse Switch**



#### **HOW TO ORDER**