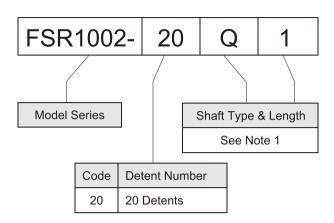

30,000 cycles min.

#### FSR1002 Series Rotary Pulse Switch

#### **Electrical characteristics**

- Rating......0.1A,DC 16V
- Contact Resistance......50m Ω Max
- Withstand Voltage.....AC 100V for 1 minute

#### **Mechanical characteristics**

- Total Rotational Angle......360° Continuous
- Resistance to soldering heat......260°±5C°, 5Sec. Max
- Rotational Torque......70~230gf.cm
- $\bullet \ Change over \ Angle ..... 18^{\circ} \pm 3^{\circ}$
- Push-Pull Strength.....Pull: 10.2Kgf Min; Push: 10.2Kgf Min.
- Number of detents(click)......20 detent

#### Durability

- Operating temperature range.....-30°C~+85°C
- Rotational Life......30,000 Cycles Min , CR is 150m Ω Max

#### Note 1: Shaft Type & Shaft Length:









## FSR1002 Series

### **Rotary Pulse Switch**



#### **HOW TO ORDER**