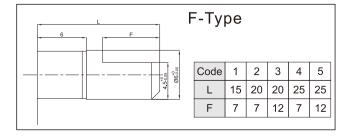

ch





#### **Feature**

- 1. Rotary pulse switch with 20 pulses
- 2.Long life 30,000 cycles min.

#### FSR1002 Series Rotary Pulse Switch

#### **Electrical characteristics**

- Rating......0.1A,DC 16V
- Contact Resistance......50m Ω Max
- Withstand Voltage.....AC 100V for 1 minute

#### **Mechanical characteristics**

- Total Rotational Angle......360° Continuous
- Resistance to soldering heat......260°±5C°, 5Sec. Max
- Rotational Torque......70~230gf.cm
- $\bullet \ Change over \ Angle ..... 18^{\circ} \pm 3^{\circ}$
- Push-Pull Strength.....Pull: 10.2Kgf Min; Push: 10.2Kgf Min.
- Number of detents(click)......20 detent

#### Durability

- Operating temperature range.....-30°C~+85°C
- Rotational Life......30,000 Cycles Min , CR is 150m Ω Max

#### Note 1: Shaft Type & Shaft Length:









## FSR1002 Series

### **Rotary Pulse Switch**



#### **HOW TO ORDER**