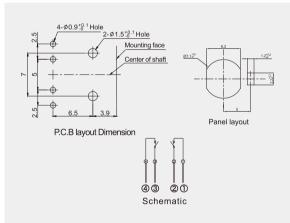

000 cycles min.

#### FSR1002 Series Rotary Pulse Switch

#### **Electrical characteristics**

- Rating......0.1A,DC 16V
- Contact Resistance......50m Ω Max
- Withstand Voltage.....AC 100V for 1 minute

#### **Mechanical characteristics**

- Total Rotational Angle......360° Continuous
- Resistance to soldering heat......260°±5C°, 5Sec. Max
- Rotational Torque......70~230gf.cm
- $\bullet \ Change over \ Angle ..... 18^{\circ} \pm 3^{\circ}$
- Push-Pull Strength.....Pull: 10.2Kgf Min; Push: 10.2Kgf Min.
- Number of detents(click)......20 detent

#### Durability

- Operating temperature range.....-30°C~+85°C
- Rotational Life......30,000 Cycles Min , CR is 150m Ω Max

#### Note 1: Shaft Type & Shaft Length:









## FSR1002 Series

### **Rotary Pulse Switch**



#### **HOW TO ORDER**